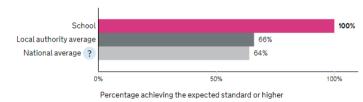

# Reading, writing and maths combined 💿

### Percentage of pupils achieving the expected standard or higher ?

Number of pupils = 11