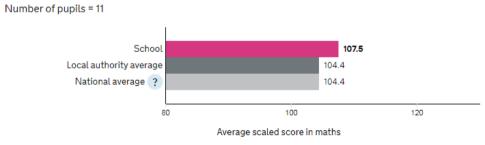

#### Maths ?

| Progress | Reading | Writing | Maths   |
|----------|---------|---------|---------|
|          | 0.84    | 2.30    | 2.56    |
|          | Average | Average | Average |

|                                                                       | All Children         |                      |                      |  |  |  |  |  |  |  |
|-----------------------------------------------------------------------|----------------------|----------------------|----------------------|--|--|--|--|--|--|--|
|                                                                       | Average Scaled Score | Average Scaled Score | Average Scaled Score |  |  |  |  |  |  |  |
|                                                                       | in Reading           | in Math              | in GPS               |  |  |  |  |  |  |  |
| Greatham C of E Primary School                                        |                      |                      |                      |  |  |  |  |  |  |  |
| (difference from 2017 school average scaled scores)                   | 106.8 <i>(-3.9)</i>  | 107.4 <i>(-4.2)</i>  | 107.7 <i>(-3.5)</i>  |  |  |  |  |  |  |  |
| LA Average<br>(difference from 2017 school to 2017 LA)                | 104.5 (+2.3)         | 104.4 (+3)           | 106 (+1.7)           |  |  |  |  |  |  |  |
| National Average<br>(difference from 2017 school to 2017<br>national) | 105 <i>(+1.8)</i>    | 104.4 (+3)           | 106 (+1.7)           |  |  |  |  |  |  |  |