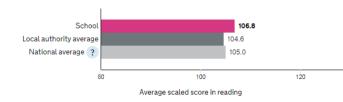

#### Average scaled score in:

| Progress | Reading | Writing | Maths   |
|----------|---------|---------|---------|
|          | 0.84    | 2.30    | 2.56    |
|          | Average | Average | Average |

|                                                                       | All Children         |                      |                      |  |  |  |  |  |  |  |
|-----------------------------------------------------------------------|----------------------|----------------------|----------------------|--|--|--|--|--|--|--|
|                                                                       | Average Scaled Score | Average Scaled Score | Average Scaled Score |  |  |  |  |  |  |  |
|                                                                       | in Reading           | in Math              | in GPS               |  |  |  |  |  |  |  |
| Greatham C of E Primary School                                        |                      |                      |                      |  |  |  |  |  |  |  |
| (difference from 2017 school average scaled scores)                   | 106.8 <i>(-3.9)</i>  | 107.4 <i>(-4.2)</i>  | 107.7 <i>(-3.5)</i>  |  |  |  |  |  |  |  |
| LA Average<br>(difference from 2017 school to 2017 LA)                | 104.5 (+2.3)         | 104.4 (+3)           | 106 (+1.7)           |  |  |  |  |  |  |  |
| National Average<br>(difference from 2017 school to 2017<br>national) | 105 <i>(+1.8)</i>    | 104.4 (+3)           | 106 (+1.7)           |  |  |  |  |  |  |  |