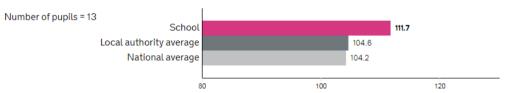

### Average scaled score in:

#### Maths

#### All Children

| 7 th Official City   |                                                             |                                                                          |  |  |  |  |  |  |
|----------------------|-------------------------------------------------------------|--------------------------------------------------------------------------|--|--|--|--|--|--|
| Average Scaled Score | Average Scaled Score                                        | Average Scaled Score in GPS                                              |  |  |  |  |  |  |
| in reading           | III Watii                                                   | 111 61 6                                                                 |  |  |  |  |  |  |
|                      |                                                             |                                                                          |  |  |  |  |  |  |
| 110.8 (+6.7)         | 111 7 <i>(</i> +6 <i>1</i> )                                | 111.2 <i>(</i> +6)                                                       |  |  |  |  |  |  |
| 11010 (1017)         | 11 (1.61.7)                                                 | 11112 (119)                                                              |  |  |  |  |  |  |
|                      |                                                             |                                                                          |  |  |  |  |  |  |
|                      |                                                             |                                                                          |  |  |  |  |  |  |
| 103.6 (+7.2)         | 104.6 <i>(+7.1)</i>                                         | 105.8 <i>(+5.4)</i>                                                      |  |  |  |  |  |  |
| (                    | ( ,                                                         | (101)                                                                    |  |  |  |  |  |  |
|                      |                                                             |                                                                          |  |  |  |  |  |  |
|                      |                                                             |                                                                          |  |  |  |  |  |  |
| 104 (+6.8)           | 104 (+7 7)                                                  | 106 (+5.2)                                                               |  |  |  |  |  |  |
| 104 (10.0)           | 104 (17.77)                                                 | 100 (10.2)                                                               |  |  |  |  |  |  |
|                      |                                                             |                                                                          |  |  |  |  |  |  |
|                      | Average Scaled Score in Reading  110.8 (+6.7)  103.6 (+7.2) | in Reading in Math  110.8 (+6.7) 111.7 (+6.1)  103.6 (+7.2) 104.6 (+7.1) |  |  |  |  |  |  |