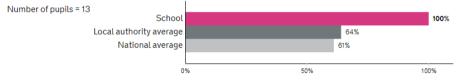

#### Reading, writing and maths combined

#### Percentage of pupils achieving the expected standard

## KS2 Results 2017

| End of KS2<br>SAT Results<br>2017                       | % of pupils who met standard in Combined English and Maths | % of pupils<br>achieving a<br>high standard<br>in Combined<br>English and<br>Maths | % of pupils who met standard in reading | % of pupils<br>achieving a<br>high standard<br>in reading | % of pupils<br>who met<br>standard in<br>writing | % of pupils<br>achieving a<br>high standard<br>in writing | % of pupils who met standard in maths | % of pupils achieving a high standard in maths | % of pupils<br>who met<br>standard in<br>GPS | % of pupils<br>achieving a<br>high standard<br>in GPS |
|---------------------------------------------------------|------------------------------------------------------------|------------------------------------------------------------------------------------|-----------------------------------------|-----------------------------------------------------------|--------------------------------------------------|-----------------------------------------------------------|---------------------------------------|------------------------------------------------|----------------------------------------------|-------------------------------------------------------|
| Greatham<br>C of E<br>School                            | 100%                                                       | 31%                                                                                | 100%                                    | 62%                                                       | 100%                                             | 31%                                                       | 100%                                  | 62%                                            | 100%                                         | 77%                                                   |
| (difference<br>from 2016<br>school results)             | (+27%)                                                     | (+31%)                                                                             | (+20%)                                  | (+49%)                                                    | (+20%)                                           | (+4%)                                                     | (+13%)                                | (+35%)                                         | (+7%)                                        | (+64%)                                                |
| LA Average                                              |                                                            |                                                                                    |                                         |                                                           |                                                  |                                                           |                                       |                                                |                                              |                                                       |
| (difference                                             | 64.4%                                                      | 7.5%                                                                               | 72%                                     | 21.1%                                                     | 80.9%                                            | 20%                                                       | 80.6%                                 | 21%                                            | 80%                                          | 28.6%                                                 |
| from 2017<br>school to 2017<br>LA)                      | (+35.6%)                                                   | (+23.5%)                                                                           | (+28%)                                  | (+40.9%)                                                  | (+19.1%)                                         | (+11%)                                                    | (+19.4%)                              | (+41%)                                         | (+20%)                                       | (+48.4%)                                              |
| National<br>Average                                     | 61%                                                        | 9%                                                                                 | 71%                                     | 25%                                                       | 76%                                              | 18%                                                       | 75%                                   | 23%                                            | 77%                                          | 31%                                                   |
| (difference<br>from 2017<br>school to 2017<br>national) | (+39%)                                                     | (+22%)                                                                             | (+29%)                                  | (+37%)                                                    | (+24%)                                           | (+13%)                                                    | (+25%)                                | (+39%)                                         | (+23%)                                       | (46%)                                                 |