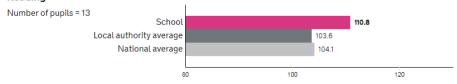

### Average scaled score in:

#### Reading

#### All Children

| 7 th Official City   |                                                             |                                                                          |  |  |  |  |  |  |
|----------------------|-------------------------------------------------------------|--------------------------------------------------------------------------|--|--|--|--|--|--|
| Average Scaled Score | Average Scaled Score                                        | Average Scaled Score in GPS                                              |  |  |  |  |  |  |
| in reading           | III Watii                                                   | 111 61 6                                                                 |  |  |  |  |  |  |
|                      |                                                             |                                                                          |  |  |  |  |  |  |
| 110.8 (+6.7)         | 111 7 <i>(</i> +6 <i>1</i> )                                | 111.2 <i>(</i> +6)                                                       |  |  |  |  |  |  |
| 11010 (1017)         | 11 (1.61.7)                                                 | 11112 (119)                                                              |  |  |  |  |  |  |
|                      |                                                             |                                                                          |  |  |  |  |  |  |
|                      |                                                             |                                                                          |  |  |  |  |  |  |
| 103.6 (+7.2)         | 104.6 <i>(+7.1)</i>                                         | 105.8 <i>(+5.4)</i>                                                      |  |  |  |  |  |  |
| (                    | ( ,                                                         | (101)                                                                    |  |  |  |  |  |  |
|                      |                                                             |                                                                          |  |  |  |  |  |  |
|                      |                                                             |                                                                          |  |  |  |  |  |  |
| 104 (+6.8)           | 104 (+7 7)                                                  | 106 (+5.2)                                                               |  |  |  |  |  |  |
| 104 (10.0)           | 104 (17.77)                                                 | 100 (10.2)                                                               |  |  |  |  |  |  |
|                      |                                                             |                                                                          |  |  |  |  |  |  |
|                      | Average Scaled Score in Reading  110.8 (+6.7)  103.6 (+7.2) | in Reading in Math  110.8 (+6.7) 111.7 (+6.1)  103.6 (+7.2) 104.6 (+7.1) |  |  |  |  |  |  |