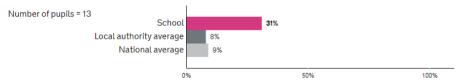

#### Reading, writing and maths combined

#### Percentage of pupils achieving the higher standard

## KS2 Results 2017

| End of KS2<br>SAT Results<br>2017                       | % of pupils who met standard in Combined English and Maths | % of pupils<br>achieving a<br>high standard<br>in Combined<br>English and<br>Maths | % of pupils who met standard in reading | % of pupils<br>achieving a<br>high standard<br>in reading | % of pupils<br>who met<br>standard in<br>writing | % of pupils<br>achieving a<br>high standard<br>in writing | % of pupils who met standard in maths | % of pupils achieving a high standard in maths | % of pupils<br>who met<br>standard in<br>GPS | % of pupils<br>achieving a<br>high standard<br>in GPS |
|---------------------------------------------------------|------------------------------------------------------------|------------------------------------------------------------------------------------|-----------------------------------------|-----------------------------------------------------------|--------------------------------------------------|-----------------------------------------------------------|---------------------------------------|------------------------------------------------|----------------------------------------------|-------------------------------------------------------|
| Greatham<br>C of E<br>School                            | 100%                                                       | 31%                                                                                | 100%                                    | 62%                                                       | 100%                                             | 31%                                                       | 100%                                  | 62%                                            | 100%                                         | 77%                                                   |
| (difference<br>from 2016<br>school results)             | (+27%)                                                     | (+31%)                                                                             | (+20%)                                  | (+49%)                                                    | (+20%)                                           | (+4%)                                                     | (+13%)                                | (+35%)                                         | (+7%)                                        | (+64%)                                                |
| LA Average                                              |                                                            |                                                                                    |                                         |                                                           |                                                  |                                                           |                                       |                                                |                                              |                                                       |
| (difference                                             | 64.4%                                                      | 7.5%                                                                               | 72%                                     | 21.1%                                                     | 80.9%                                            | 20%                                                       | 80.6%                                 | 21%                                            | 80%                                          | 28.6%                                                 |
| from 2017<br>school to 2017<br>LA)                      | (+35.6%)                                                   | (+23.5%)                                                                           | (+28%)                                  | (+40.9%)                                                  | (+19.1%)                                         | (+11%)                                                    | (+19.4%)                              | (+41%)                                         | (+20%)                                       | (+48.4%)                                              |
| National<br>Average                                     | 61%                                                        | 9%                                                                                 | 71%                                     | 25%                                                       | 76%                                              | 18%                                                       | 75%                                   | 23%                                            | 77%                                          | 31%                                                   |
| (difference<br>from 2017<br>school to 2017<br>national) | (+39%)                                                     | (+22%)                                                                             | (+29%)                                  | (+37%)                                                    | (+24%)                                           | (+13%)                                                    | (+25%)                                | (+39%)                                         | (+23%)                                       | (46%)                                                 |